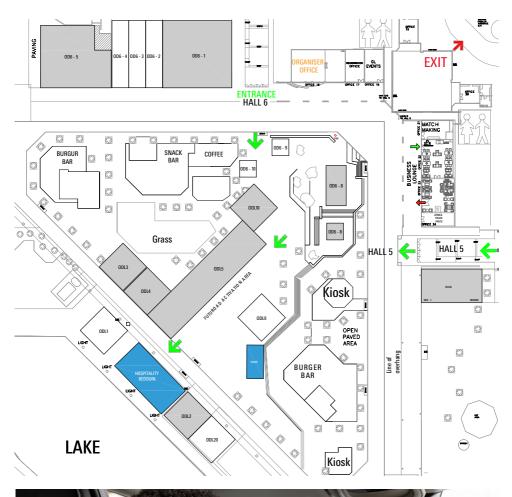

|
| SUPREME SPRING                                                           | D6         | ZHEJIANG ZHAORI SHOCK ABSORBER CO., LTD.                                                 | H34         |
| SUZHOU YASID AUTO PARTS CO., LTD.                                        | H21        | ZHITEK CO., LTD.                                                                         | H87         |
| SUZHOU ZHONGJIN TECHNOLOGY CO., LTD.                                     | H1         | ZHUJI DONGJIN MACHINERY CO., LTD.                                                        | H60         |
| SWARUP POLYMERS PVT. LTD                                                 | G10        | ZIP FILTERS (ARUN ASSOCIATES)                                                            | F17         |

# Outdoor Plan





# Floorplan - Hall 5





# Exhibitor List A-Z (Hall 5)

| AMFI COMPOSITES                          | F2  | MOTOR ACCIDENT GROUP                          | D6  |
|------------------------------------------|-----|-----------------------------------------------|-----|
| ARA                                      | A25 | MOTOR BODY CONSTRUCTION                       | F18 |
| AUTOSTYLE                                | A32 | MOTUS ISUZU ISANDO                            | A9  |
| BTE (SHANGHAI) SPARE PARTS MANUFACTURING |     | NATIONAL FLEET ASSIST                         | E9  |
| CO., LTD.                                | C21 | NERTA SOUTH AFRICA                            | G2  |
| ELT GROUP                                | G21 | QIJIANG HONGYANG GEAR TRANSMISSIOIN CO., LTD. | D20 |
| FO