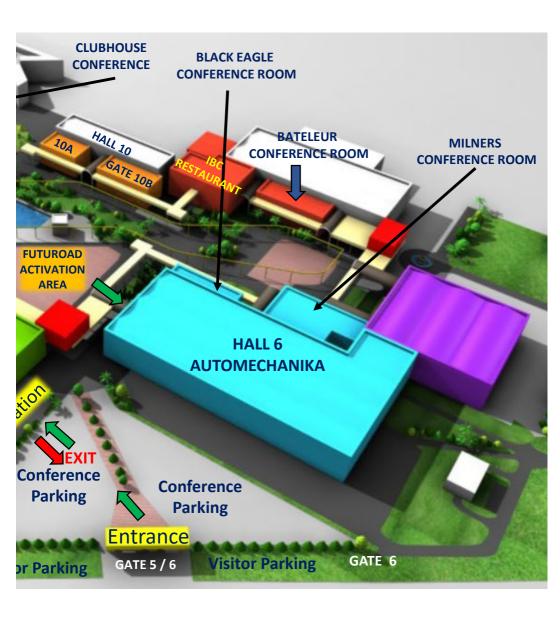

| Register Here  |
| HAPPY HOUR                           | 16:00-17:00   | Lake Side     | Investec     | By invite only |

### Day 3 - 21 November

Event times: 9.00am - 4.00pm | JHB Expo Center, NASREC

| Event                 | Time          | Location      | Host            | Open/Closed    |
|-----------------------|---------------|---------------|-----------------|----------------|
| SKILLS<br>DEVELOPMENT | 08:00-12:00   | Black Eagle C | MIBCO           | Register Here  |
| E-HAILING<br>AGM      | 08:00-13:00   | Bateleur      | SAMTEA          | By invite only |
| CILT<br>CONFERENCE    | 08:00-16:00   | Black Eagle   | CILT            | Register Here  |
| BUSINESS<br>LOUNGE    | 09:00 - 16:00 | Office 23     | Messe Frankfurt | Register Here  |

# Site Map



# Site Map



# Floorplan - Hall 6



# Exhibitor List A-Z (Hall 6)

| AARON AUTO PARTS (NINGBO) CO., LTD.          | H42     | GUANGZHOU JCAR INDUSTRIAL CO., LTD.             | H96   |
|----------------------------------------------|---------|-------------------------------------------------|-------|
| ACR (CHINA) INC                              | H13     | GUANGZHOU ZHAOFENG AUTO PARTS CO., LTD.         | Н9    |
| ADD INDUSTRY (ZHEJIANG) CO., LTD.            | D11     | GUANGZHOU ZHENGDE AUTO PARTS CO., LTD.          | H84   |
|                                              | D10B    |                                                 | J43   |
| ADYAWINSA RUBBER INDUSTRY                    |         | GUIYANG BAIYUN ALLOY CASTING FACTORY            |       |
| AFRICA TRUCK PARTS & WHEELS