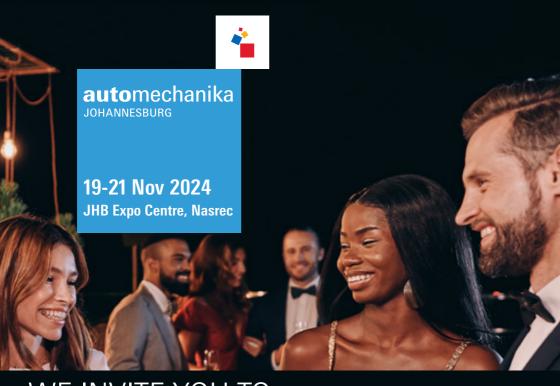

19-21 November 2024 JHB Expo Centre, Nasrec

automechanikasa.co.za

# Expo Centre, Nasrec, Johannesburg, South Africa, 19-21 November 2024

Dear Exhibitors, Visitors, and Automotive Enthusiasts,

Welcome to Automechanika Johannesburg 2024, the ninth edition of South Africa's premier trade fair for the automotive service industry, held from November 19th to 21st at the Johannesburg Expo Centre, Nasrec.